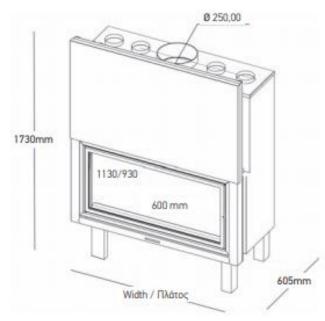

## **TECHNICAL CHARACTERISTICS**

| Useful heat output / Θερμική ισχύς (KW)              | 27,33          |
|------------------------------------------------------|----------------|
| Efficiency / Θερμική απόδοση (%)                     | 71,41          |
| Heated area / Κάλυψη χώρου (m²)                      | 120 - 160      |
| Wood consumption / Κατανάλωση ξύλων (Kg/h)           | 3 - 3,5        |
| Combustion product outlet / Έξοδος καπνοδόχου (0 cm) | 25             |
| Open Door / Ανοιγόμενη Πόρτα                         | ✓              |
| Sliding door / Συρόμενη Πόρτα                        | ✓              |
| Weight / Βάρος (Kg)                                  | 280            |
| Dimensions / Διαστάσεις                              |                |
| External / Εξωτερικά (Πλάτος x Βαθος x Ύψος - εκ.)   | 123 x 60 x 170 |
| Hearth's / Εσωτερικά (Width x Depth x Height - cm)   | 113 x 50 x 60  |
|                                                      |                |