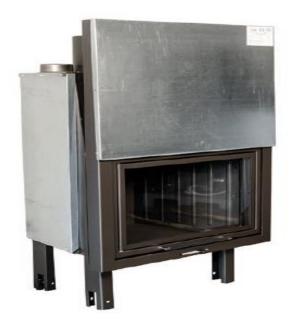

## **LAVAKAMIN – LAV113**

## **TECHNICAL CHARACTERISTICS**

| Useful heat output / Θερμική ισχύς (KW)              | 27,33          |
|------------------------------------------------------|----------------|
| Efficiency / Θερμική απόδοση (%)                     | 71,41          |
| Heated area / Κάλυψη χώρου (m²)                      | 120 - 160      |
| Wood consumption / Κατανάλωση ξύλων (Kg/h)           | 3 - 3,5        |
| Combustion product outlet / Έξοδος καπνοδόχου (0 cm) | 25             |
| Open Door / Ανοιγόμενη Πόρτα                         | ✓              |
| Sliding door / Συρόμενη Πόρτα                        | ✓              |
| Weight / Βάρος (Kg)                                  | 280            |
| Dimensions / Διαστάσεις                              |                |
| External / Εξωτερικά (Πλάτος x Βαθος x Ύψος - εκ.)   | 123 x 60 x 170 |
| Hearth's / Εσωτερικά (Width x Depth x Height - cm)   | 113 x 50 x 60  |
|                                                      |                |