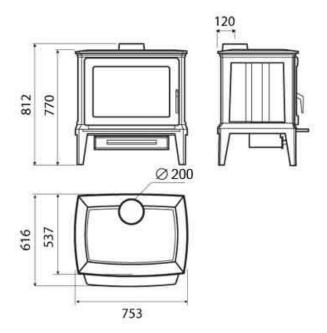

## **TECHNICAL SPECIFICATIONS**

| Height                                                   | 770mm            |
|----------------------------------------------------------|------------------|
| Width                                                    | 753mm            |
| Depth                                                    | 616mm            |
| Nominal Output                                           | 11.0kW           |
| Flue outlet size                                         | 200mm            |
| Recommended heat area up to                              | 231m3            |
| Efficiency                                               | 0.79%            |
| CO @ 13%                                                 | 0.1%             |
| Maximum log length                                       | 600mm            |
| Distance combustible materials rear                      | 450mm            |
| Distance combustible materials side                      | 450mm            |
| Weight                                                   | 190kg            |
| Distance to centre of top flue outlet from back of stove | 120mm            |
| Colour                                                   | Black            |
| Suitable for glass floor plate                           | Yes              |
| Optional closed combustion                               | Yes,<br>Included |