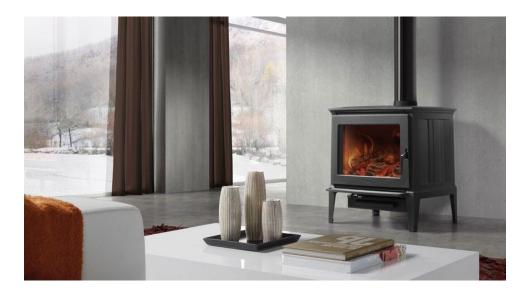

## HERGOM – MODEL E-30 L









## **TECHNICAL SPECIFICATIONS**

| Height                                                   | 770mm            |
|----------------------------------------------------------|------------------|
| Width                                                    | 753mm            |
| Depth                                                    | 616mm            |
| Nominal Output                                           | 11.0kW           |
| Flue outlet size                                         | 200mm            |
| Recommended heat area up to                              | 231m3            |
| Efficiency                                               | 0.79%            |
| CO @ 13%                                                 | 0.1%             |
| Maximum log length